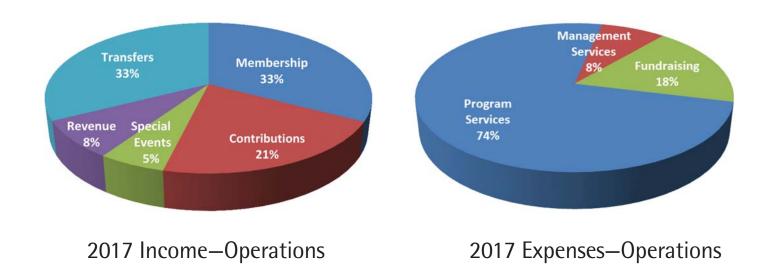

#### Statement of Activities

January 1 to December 31, 2017 (Prepared from MCL Records)

|                                           | Unrestricted | Temp. Restricted                                                                                                                                                                                                                                                                                                                                                                                                                                                                                                                                                                                                                                                                                                                                                                                                                                                                                                                                                                                                                                                                                                                                                                                                                                                                                                                                                                                                                                                                                                                                                                                                                                                                                                                                                                                                                                                                                                                                                                                                                                                                                                               |                 | <u>Total</u>   |
|-------------------------------------------|--------------|--------------------------------------------------------------------------------------------------------------------------------------------------------------------------------------------------------------------------------------------------------------------------------------------------------------------------------------------------------------------------------------------------------------------------------------------------------------------------------------------------------------------------------------------------------------------------------------------------------------------------------------------------------------------------------------------------------------------------------------------------------------------------------------------------------------------------------------------------------------------------------------------------------------------------------------------------------------------------------------------------------------------------------------------------------------------------------------------------------------------------------------------------------------------------------------------------------------------------------------------------------------------------------------------------------------------------------------------------------------------------------------------------------------------------------------------------------------------------------------------------------------------------------------------------------------------------------------------------------------------------------------------------------------------------------------------------------------------------------------------------------------------------------------------------------------------------------------------------------------------------------------------------------------------------------------------------------------------------------------------------------------------------------------------------------------------------------------------------------------------------------|-----------------|----------------|
| SUPPORT AND REVENUE                       | (Operations) | (Projects/Dedict'd)                                                                                                                                                                                                                                                                                                                                                                                                                                                                                                                                                                                                                                                                                                                                                                                                                                                                                                                                                                                                                                                                                                                                                                                                                                                                                                                                                                                                                                                                                                                                                                                                                                                                                                                                                                                                                                                                                                                                                                                                                                                                                                            | (Legacy / Land) |                |
| Support                                   |              |                                                                                                                                                                                                                                                                                                                                                                                                                                                                                                                                                                                                                                                                                                                                                                                                                                                                                                                                                                                                                                                                                                                                                                                                                                                                                                                                                                                                                                                                                                                                                                                                                                                                                                                                                                                                                                                                                                                                                                                                                                                                                                                                |                 |                |
| Membership                                | \$90,829.40  |                                                                                                                                                                                                                                                                                                                                                                                                                                                                                                                                                                                                                                                                                                                                                                                                                                                                                                                                                                                                                                                                                                                                                                                                                                                                                                                                                                                                                                                                                                                                                                                                                                                                                                                                                                                                                                                                                                                                                                                                                                                                                                                                | 2000 00         | \$90,829.40    |
| Contributions                             | \$57,779.83  |                                                                                                                                                                                                                                                                                                                                                                                                                                                                                                                                                                                                                                                                                                                                                                                                                                                                                                                                                                                                                                                                                                                                                                                                                                                                                                                                                                                                                                                                                                                                                                                                                                                                                                                                                                                                                                                                                                                                                                                                                                                                                                                                | \$250.00        | \$60,029.83    |
| Special Events & Miscellaneous            | \$15,514.00  |                                                                                                                                                                                                                                                                                                                                                                                                                                                                                                                                                                                                                                                                                                                                                                                                                                                                                                                                                                                                                                                                                                                                                                                                                                                                                                                                                                                                                                                                                                                                                                                                                                                                                                                                                                                                                                                                                                                                                                                                                                                                                                                                |                 | \$15,514.00    |
| Total Support                             | \$164,123.23 | \$2,000.00                                                                                                                                                                                                                                                                                                                                                                                                                                                                                                                                                                                                                                                                                                                                                                                                                                                                                                                                                                                                                                                                                                                                                                                                                                                                                                                                                                                                                                                                                                                                                                                                                                                                                                                                                                                                                                                                                                                                                                                                                                                                                                                     | \$250.00        | \$166,373.23   |
| Revenue                                   |              |                                                                                                                                                                                                                                                                                                                                                                                                                                                                                                                                                                                                                                                                                                                                                                                                                                                                                                                                                                                                                                                                                                                                                                                                                                                                                                                                                                                                                                                                                                                                                                                                                                                                                                                                                                                                                                                                                                                                                                                                                                                                                                                                |                 |                |
| Interest & Dividend Income                | \$22,167.53  |                                                                                                                                                                                                                                                                                                                                                                                                                                                                                                                                                                                                                                                                                                                                                                                                                                                                                                                                                                                                                                                                                                                                                                                                                                                                                                                                                                                                                                                                                                                                                                                                                                                                                                                                                                                                                                                                                                                                                                                                                                                                                                                                | \$36,265.38     | \$58,432.91    |
| Miscellaneous Income                      | \$5.649.11   |                                                                                                                                                                                                                                                                                                                                                                                                                                                                                                                                                                                                                                                                                                                                                                                                                                                                                                                                                                                                                                                                                                                                                                                                                                                                                                                                                                                                                                                                                                                                                                                                                                                                                                                                                                                                                                                                                                                                                                                                                                                                                                                                |                 | \$5.649.11     |
| Total Revenue                             | \$27,816.64  | \$0                                                                                                                                                                                                                                                                                                                                                                                                                                                                                                                                                                                                                                                                                                                                                                                                                                                                                                                                                                                                                                                                                                                                                                                                                                                                                                                                                                                                                                                                                                                                                                                                                                                                                                                                                                                                                                                                                                                                                                                                                                                                                                                            | \$36,265.38     | \$64,082.02    |
| Transfers                                 |              |                                                                                                                                                                                                                                                                                                                                                                                                                                                                                                                                                                                                                                                                                                                                                                                                                                                                                                                                                                                                                                                                                                                                                                                                                                                                                                                                                                                                                                                                                                                                                                                                                                                                                                                                                                                                                                                                                                                                                                                                                                                                                                                                |                 |                |
| LOL Support for Operations                | \$81,923.00  |                                                                                                                                                                                                                                                                                                                                                                                                                                                                                                                                                                                                                                                                                                                                                                                                                                                                                                                                                                                                                                                                                                                                                                                                                                                                                                                                                                                                                                                                                                                                                                                                                                                                                                                                                                                                                                                                                                                                                                                                                                                                                                                                | (\$81,923.00)   | \$0            |
| Net Assets Released from Restrictions     | \$8.379.76   |                                                                                                                                                                                                                                                                                                                                                                                                                                                                                                                                                                                                                                                                                                                                                                                                                                                                                                                                                                                                                                                                                                                                                                                                                                                                                                                                                                                                                                                                                                                                                                                                                                                                                                                                                                                                                                                                                                                                                                                                                                                                                                                                |                 | \$0<br>\$0     |
| Total Transfers                           | \$90,302.76  | A Real Production of the Produ |                 | \$0            |
|                                           |              | (00,070,070)                                                                                                                                                                                                                                                                                                                                                                                                                                                                                                                                                                                                                                                                                                                                                                                                                                                                                                                                                                                                                                                                                                                                                                                                                                                                                                                                                                                                                                                                                                                                                                                                                                                                                                                                                                                                                                                                                                                                                                                                                                                                                                                   | (001)020100)    | <b>4</b> 0     |
| Total Support, Revenue & Transfers        | \$282,242.63 | (\$6,379.76)                                                                                                                                                                                                                                                                                                                                                                                                                                                                                                                                                                                                                                                                                                                                                                                                                                                                                                                                                                                                                                                                                                                                                                                                                                                                                                                                                                                                                                                                                                                                                                                                                                                                                                                                                                                                                                                                                                                                                                                                                                                                                                                   | (\$45,407.62)   | \$230,455.25   |
| EXPENSES                                  |              |                                                                                                                                                                                                                                                                                                                                                                                                                                                                                                                                                                                                                                                                                                                                                                                                                                                                                                                                                                                                                                                                                                                                                                                                                                                                                                                                                                                                                                                                                                                                                                                                                                                                                                                                                                                                                                                                                                                                                                                                                                                                                                                                |                 |                |
| Program Services                          | \$175,507.00 |                                                                                                                                                                                                                                                                                                                                                                                                                                                                                                                                                                                                                                                                                                                                                                                                                                                                                                                                                                                                                                                                                                                                                                                                                                                                                                                                                                                                                                                                                                                                                                                                                                                                                                                                                                                                                                                                                                                                                                                                                                                                                                                                |                 | \$175,507.00   |
| Management & General                      | \$18,417.00  |                                                                                                                                                                                                                                                                                                                                                                                                                                                                                                                                                                                                                                                                                                                                                                                                                                                                                                                                                                                                                                                                                                                                                                                                                                                                                                                                                                                                                                                                                                                                                                                                                                                                                                                                                                                                                                                                                                                                                                                                                                                                                                                                |                 | \$18,417.00    |
| Fundraising                               | \$41,752.00  |                                                                                                                                                                                                                                                                                                                                                                                                                                                                                                                                                                                                                                                                                                                                                                                                                                                                                                                                                                                                                                                                                                                                                                                                                                                                                                                                                                                                                                                                                                                                                                                                                                                                                                                                                                                                                                                                                                                                                                                                                                                                                                                                |                 | \$41,752.00    |
| Total Expenses                            | \$235,725.52 |                                                                                                                                                                                                                                                                                                                                                                                                                                                                                                                                                                                                                                                                                                                                                                                                                                                                                                                                                                                                                                                                                                                                                                                                                                                                                                                                                                                                                                                                                                                                                                                                                                                                                                                                                                                                                                                                                                                                                                                                                                                                                                                                | \$0             | \$235,725.52   |
| Results from Operations                   | \$46,517.11  | (\$6,379.76)                                                                                                                                                                                                                                                                                                                                                                                                                                                                                                                                                                                                                                                                                                                                                                                                                                                                                                                                                                                                                                                                                                                                                                                                                                                                                                                                                                                                                                                                                                                                                                                                                                                                                                                                                                                                                                                                                                                                                                                                                                                                                                                   | (\$45,407.62)   | (\$5,270.27)   |
| Investment Gain, Realized $\&$ Unrealized | \$21,640.89  | \$0                                                                                                                                                                                                                                                                                                                                                                                                                                                                                                                                                                                                                                                                                                                                                                                                                                                                                                                                                                                                                                                                                                                                                                                                                                                                                                                                                                                                                                                                                                                                                                                                                                                                                                                                                                                                                                                                                                                                                                                                                                                                                                                            | \$256,955.21    | \$278,596.10   |
| Change in Equity                          | \$68,158.00  | (\$6,379.76)                                                                                                                                                                                                                                                                                                                                                                                                                                                                                                                                                                                                                                                                                                                                                                                                                                                                                                                                                                                                                                                                                                                                                                                                                                                                                                                                                                                                                                                                                                                                                                                                                                                                                                                                                                                                                                                                                                                                                                                                                                                                                                                   | \$211,547.59    | \$273,325.83   |
| Total Equity, Year End 2016 (See Note)    | \$463,375.28 | \$38,017.42                                                                                                                                                                                                                                                                                                                                                                                                                                                                                                                                                                                                                                                                                                                                                                                                                                                                                                                                                                                                                                                                                                                                                                                                                                                                                                                                                                                                                                                                                                                                                                                                                                                                                                                                                                                                                                                                                                                                                                                                                                                                                                                    | \$1,689,910.47  | \$2,191,303.17 |
| Total Equity, Year End 2017               | \$528,999.45 | \$31,637.66                                                                                                                                                                                                                                                                                                                                                                                                                                                                                                                                                                                                                                                                                                                                                                                                                                                                                                                                                                                                                                                                                                                                                                                                                                                                                                                                                                                                                                                                                                                                                                                                                                                                                                                                                                                                                                                                                                                                                                                                                                                                                                                    | \$1,901,458.06  | \$2,464,279.00 |
|                                           | 50           |                                                                                                                                                                                                                                                                                                                                                                                                                                                                                                                                                                                                                                                                                                                                                                                                                                                                                                                                                                                                                                                                                                                                                                                                                                                                                                                                                                                                                                                                                                                                                                                                                                                                                                                                                                                                                                                                                                                                                                                                                                                                                                                                |                 |                |

#### A Note From The Treasurer

FINANCIAL STATEMENT

The **Statement of Activities** summarizes MCL's 2017 financial results for MCL as a whole and for each of the separate funds maintained by MCL. The figures are from MCL's books and records and are not audited.

MCL has three funds: The Unrestricted Fund supports MCL's day to day operations, environmental advocacy and education programs. The Temporarily Restricted Fund records MCL's management of funds dedicated to specific projects. Finally, the Board Restricted Fund records the income and expenditures of MCL's Legacy of the Land (LOL) endowment. The income from the LOL provides ongoing support for MCL's operations, advocacy and education work.

This year both the Unrestricted Fund and the Legacy of the Land had gains. This was a result of a combination of the support of MCL's members, careful office management and a favorable stock market. The loss in the Temporarily Restricted Fund indicated that more was spent on these projects than was received during the year to support them.